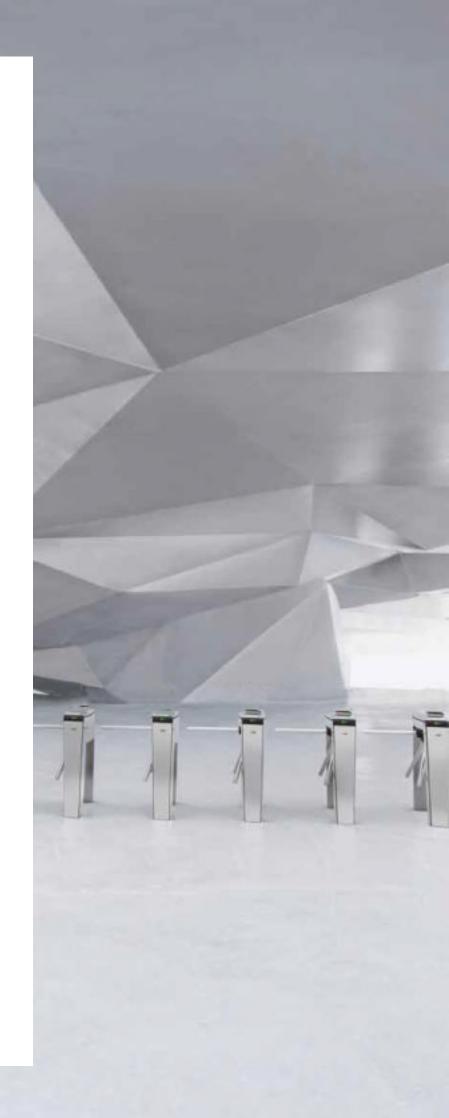

### MOTOR-POWERED TRIPOD TURNSTILE

PRODUCT FOR EXPO 2015

# THE CAME-DESIGNED TURNSTILE FOR ACCESS CONTROL AT EXPO 2015 IS NOW AVAILABLE FOR ALL SPECIAL PROJECTS

## THE TURNSTILE THAT ADDS VALUE, ELEGANCE AND SOLIDITY TO SPACE THANKS TO ITS 100% ITALIAN DESIGN

OPEN AND FUNCTIONAL ENTRY OR EXIT LANE.

BLOCKED ENTRY OR EXIT LANE.

The XVia has an internal power-mechanism with adjustable torque and speed.