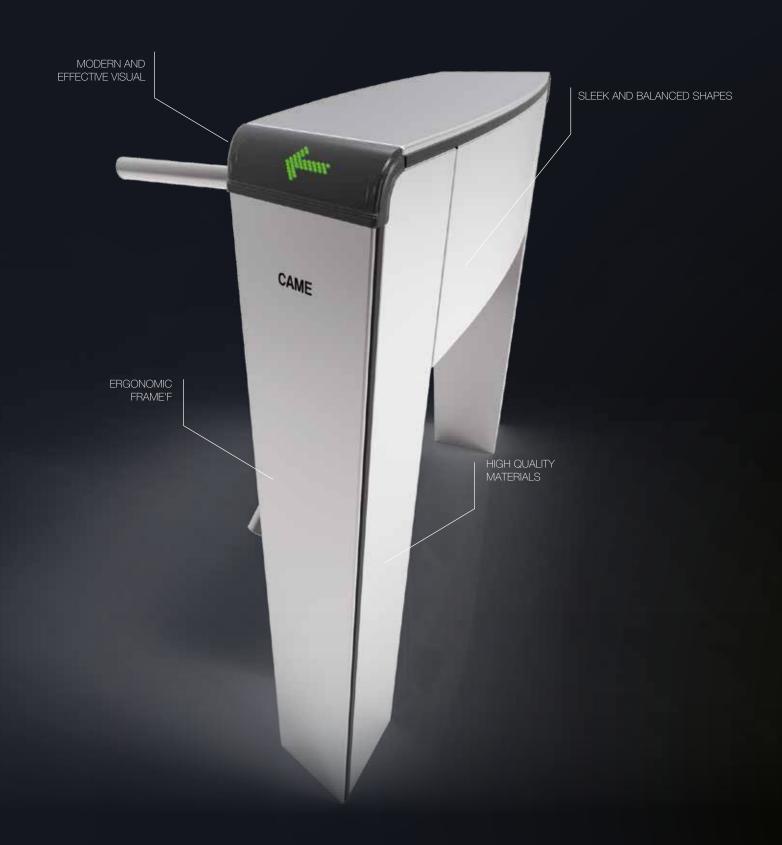

Italian design, sleek clean lines, new technology, userfriendly safety: these are the strong points of a 100% Italian product.

## THE TURNSTILE THAT ADDS VALUE, ELEGANCE AND SOLIDITY TO SPACE THANKS TO ITS 100% ITALIAN DESIGN

OPEN AND FUNCTIONAL ENTRY OR EXIT LANE.

BLOCKED ENTRY OR EXIT LANE.

The XVia has an internal power-mechanism with adjustable torque and speed.