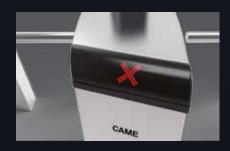

## THE TURNSTILE THAT ADDS VALUE, ELEGANCE AND SOLIDITY TO SPACE THANKS TO ITS 100% ITALIAN DESIGN

OPEN AND FUNCTIONAL ENTRY OR EXIT LANE.

BLOCKED ENTRY OR EXIT LANE.

The XVia has an internal power-mechanism with adjustable torque and speed.