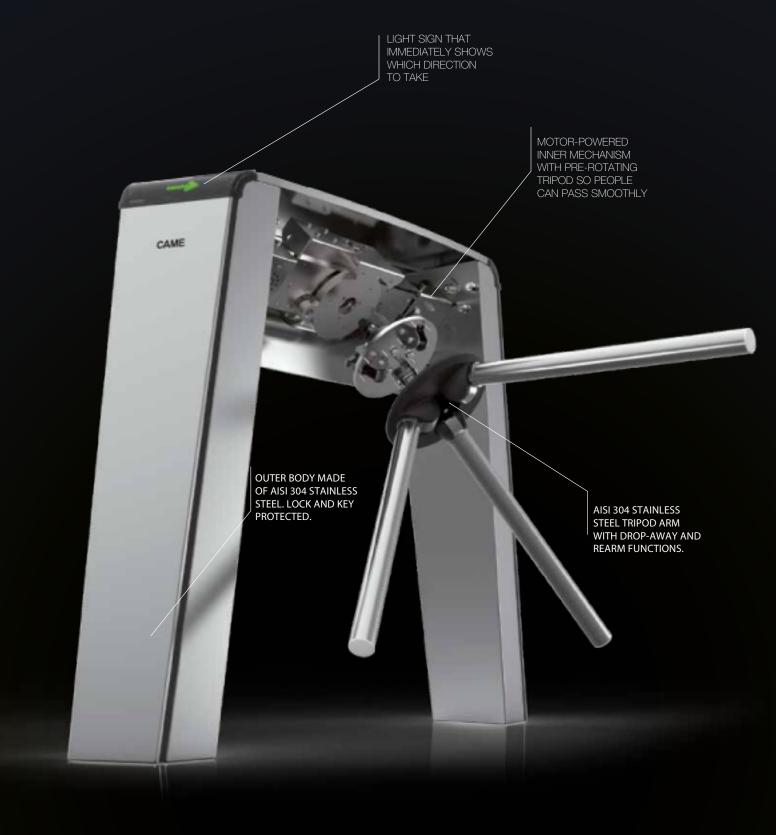

## THE TURNSTILE THAT ADDS VALUE, ELEGANCE AND SOLIDITY TO SPACE THANKS TO ITS 100% ITALIAN DESIGN

OPEN AND FUNCTIONAL ENTRY OR EXIT LANE.

BLOCKED ENTRY OR EXIT LANE.

The XVia has an internal power-mechanism with adjustable torque and speed.

The tripod pre-rotates when a ticket is validated thus making it easier for people to pass.

## GREATLY VERSATILE THANKS TO THE MULTI-FUNCTION TRIPOD ARM

Maximum safety thanks to the drop-away function.

This opens up passage instantly in emergencies.