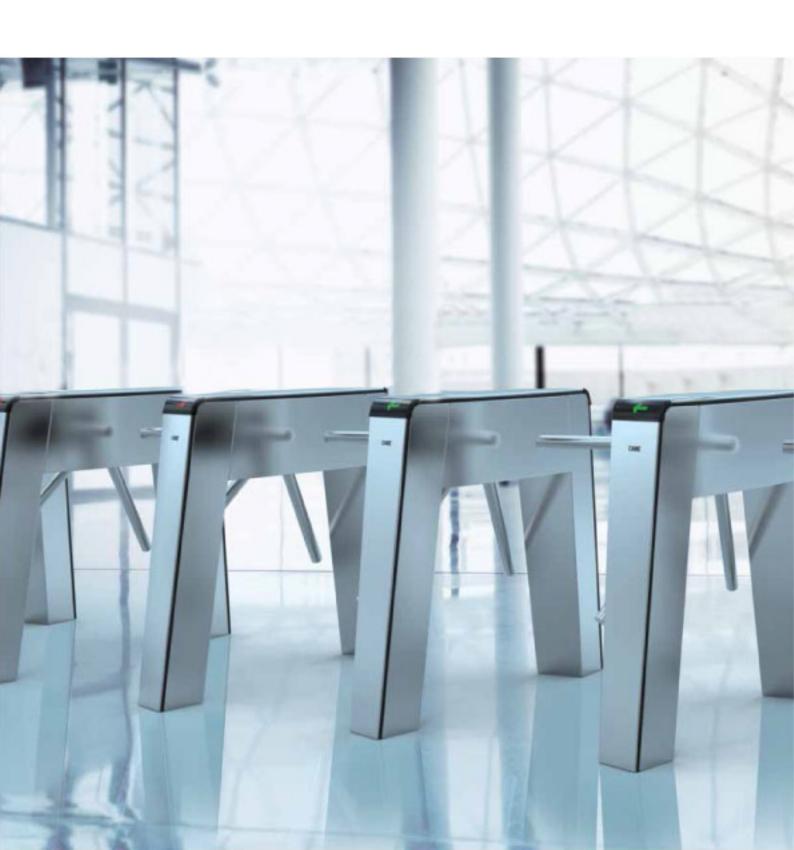

## THE TURNSTILE THAT ADDS VALUE, ELEGANCE AND SOLIDITY TO SPACE THANKS TO ITS 100% ITALIAN DESIGN

OPEN AND FUNCTIONAL ENTRY OR EXIT LANE.

BLOCKED ENTRY OR EXIT LANE.

The XVia has an internal power-mechanism with adjustable torque and speed.

The tripod pre-rotates when a ticket is validated thus making it easier for people to pass.

## GREATLY VERSATILE THANKS TO THE MULTI-FUNCTION TRIPOD ARM

Maximum safety thanks to the drop-away function.

This opens up passage instantly in emergencies.