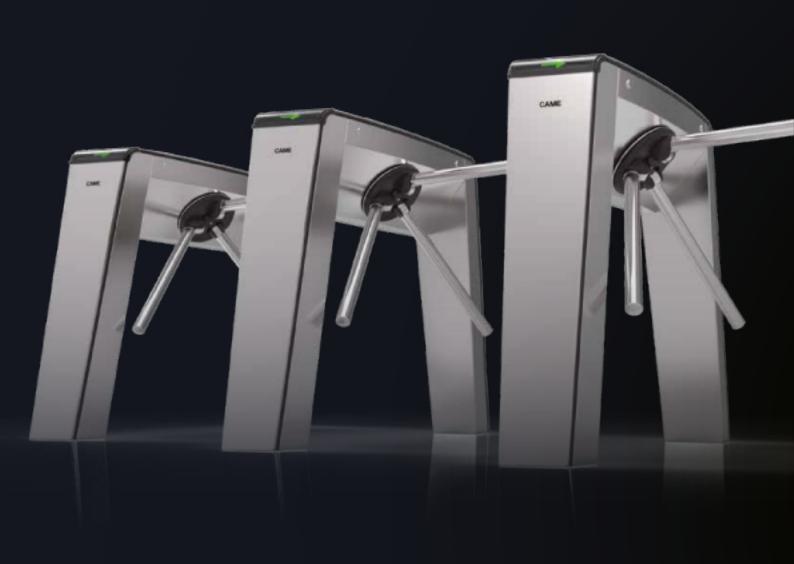

### MOTOR-POWERED TRIPOD TURNSTILE

PRODUCT FOR EXPO 2015

Italian design, sleek clean lines, new technology, userfriendly safety: these are the strong points of a 100% Italian product.

# THE CAME-DESIGNED TURNSTILE FOR ACCESS CONTROL AT EXPO 2015 IS NOW AVAILABLE FOR ALL SPECIAL PROJECTS