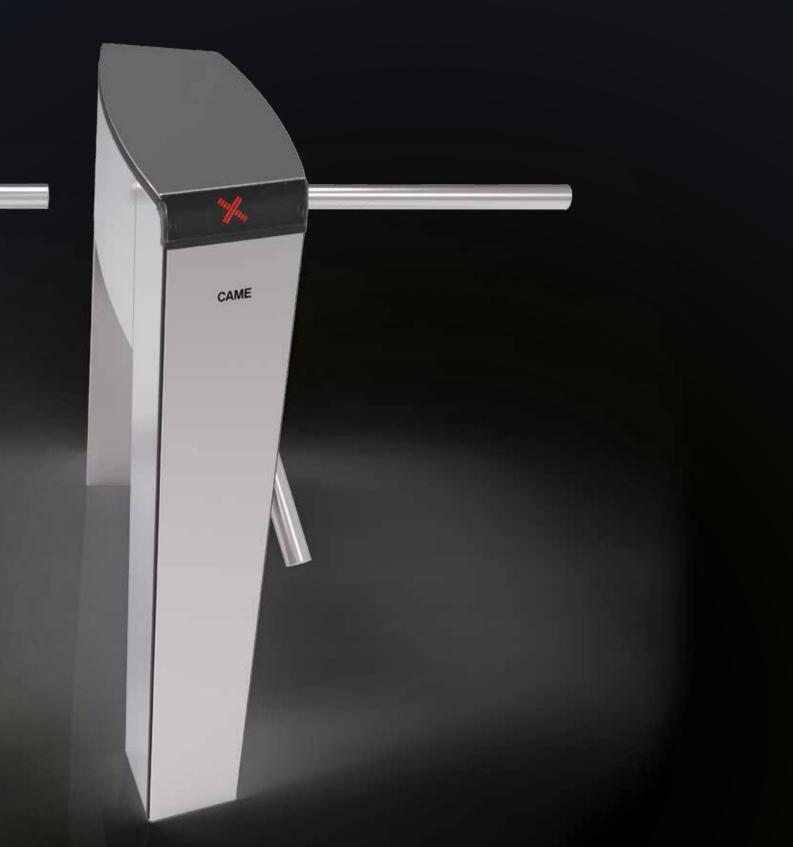

### MOTOR-POWERED TRIPOD TURNSTILE

PRODUCT FOR EXPO 2015

Italian design, sleek clean lines, new technology, userfriendly safety: these are the strong points of a 100% Italian product.

## THE TURNSTILE THAT ADDS VALUE, ELEGANCE AND SOLIDITY TO SPACE THANKS TO ITS 100% ITALIAN DESIGN

OPEN AND FUNCTIONAL ENTRY OR EXIT LANE.

BLOCKED ENTRY OR EXIT LANE.

The XVia has an internal power-mechanism with adjustable torque and speed.