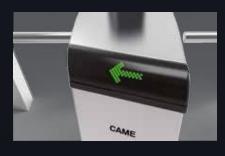

## THE TURNSTILE THAT ADDS VALUE, ELEGANCE AND SOLIDITY TO SPACE THANKS TO ITS 100% ITALIAN DESIGN

OPEN AND FUNCTIONAL ENTRY OR EXIT LANE.

BLOCKED ENTRY OR EXIT LANE.

The XVia has an internal power-mechanism with adjustable torque and speed.