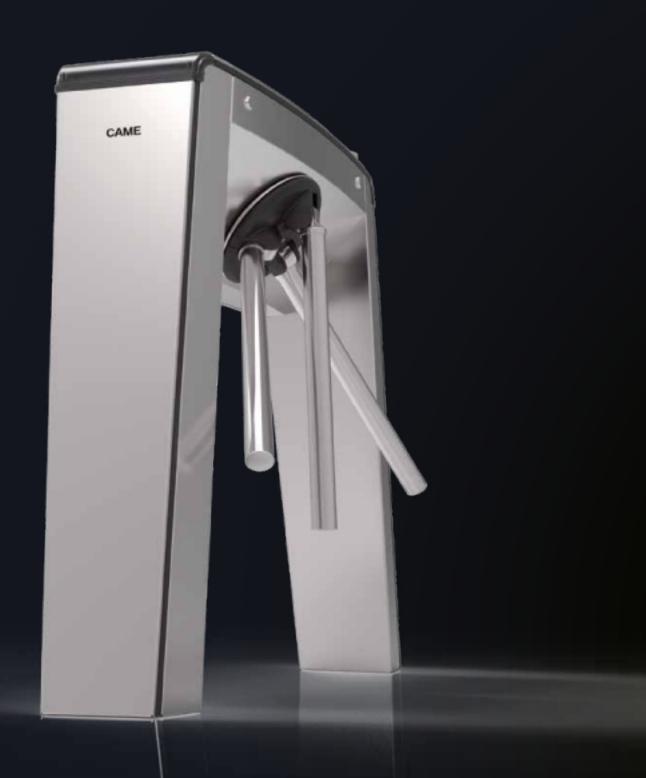

## GREATLY VERSATILE THANKS TO THE MULTI-FUNCTION TRIPOD ARM

Maximum safety thanks to the drop-away function.

This opens up passage instantly in emergencies.