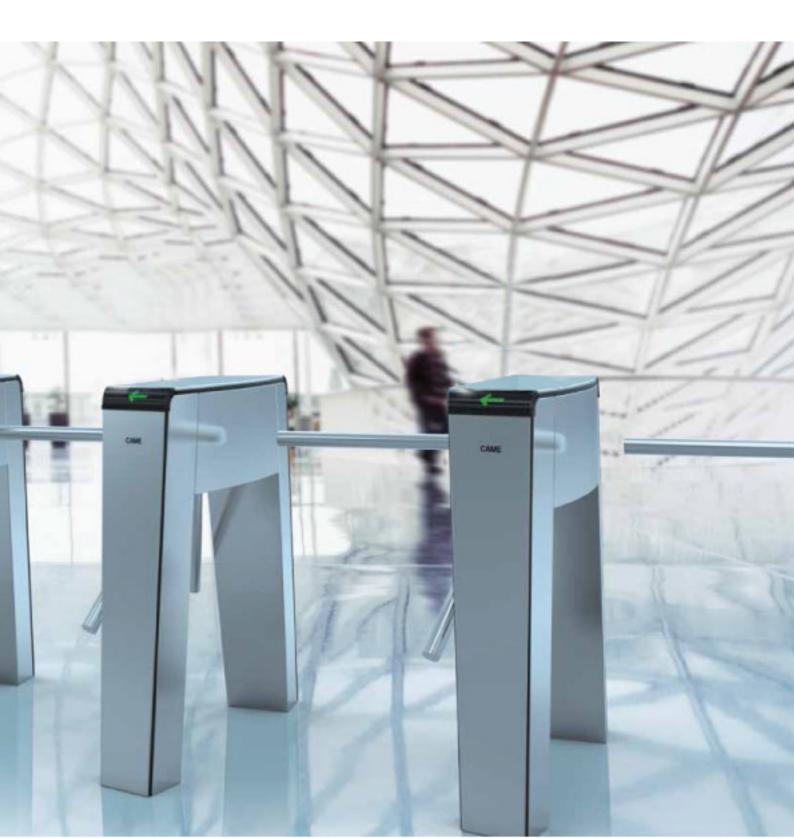

## THE TURNSTILE THAT ADDS VALUE, ELEGANCE AND SOLIDITY TO SPACE THANKS TO ITS 100% ITALIAN DESIGN

OPEN AND FUNCTIONAL ENTRY OR EXIT LANE.

BLOCKED ENTRY OR EXIT LANE.

The XVia has an internal power-mechanism with adjustable torque and speed.

The tripod pre-rotates when a ticket is validated thus making it easier for people to pass.

## GREATLY VERSATILE THANKS TO THE MULTI-FUNCTION TRIPOD ARM

Maximum safety thanks to the drop-away function.

This opens up passage instantly in emergencies.